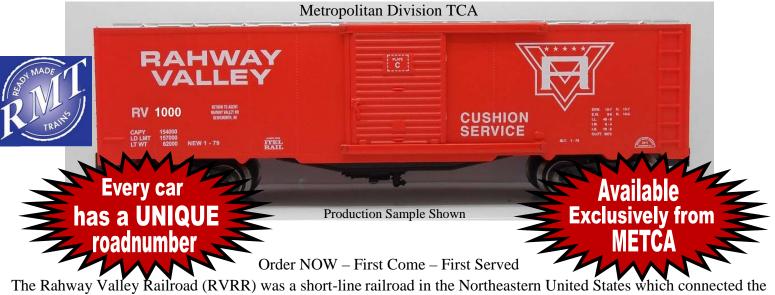

## **METCA Rahway Valley Box Car Order Form**

Lehigh Valley Railroad in Roselle Park and the Central Railroad of New Jersey in Cranford and with the Delaware,
Lackawanna & Western in Summit. Operating over a span of 95 years (1897–1992) in Union County, New Jersey, in its prime it was one of the most successful short-line railroads in U.S. history, turning a profit during the Great
Depression. During its lifetime, the RVRR was instrumental in the development of Kenilworth (site of its headquarters) as well as Union Township, Springfield and other towns along its route. The RV 'Superman inspired' logo was adopted in the early 1980's when Bernie Cahill, President of the RV, leased a large group of new boxcars from ITEL Rail Corp. As an interesting footnote, Walter M. Matuch of RMT, then a college student, worked on the RV as a brakeman in the late 1960s. The car, made by RMT, features a stamped metal frame, metal brake wheel and die-cast trucks. Please, do not delay; order today. You can also order online and pay with your credit card or Paypal. Go to www.METCA.org No two cars are alike; every car features a unique road number.